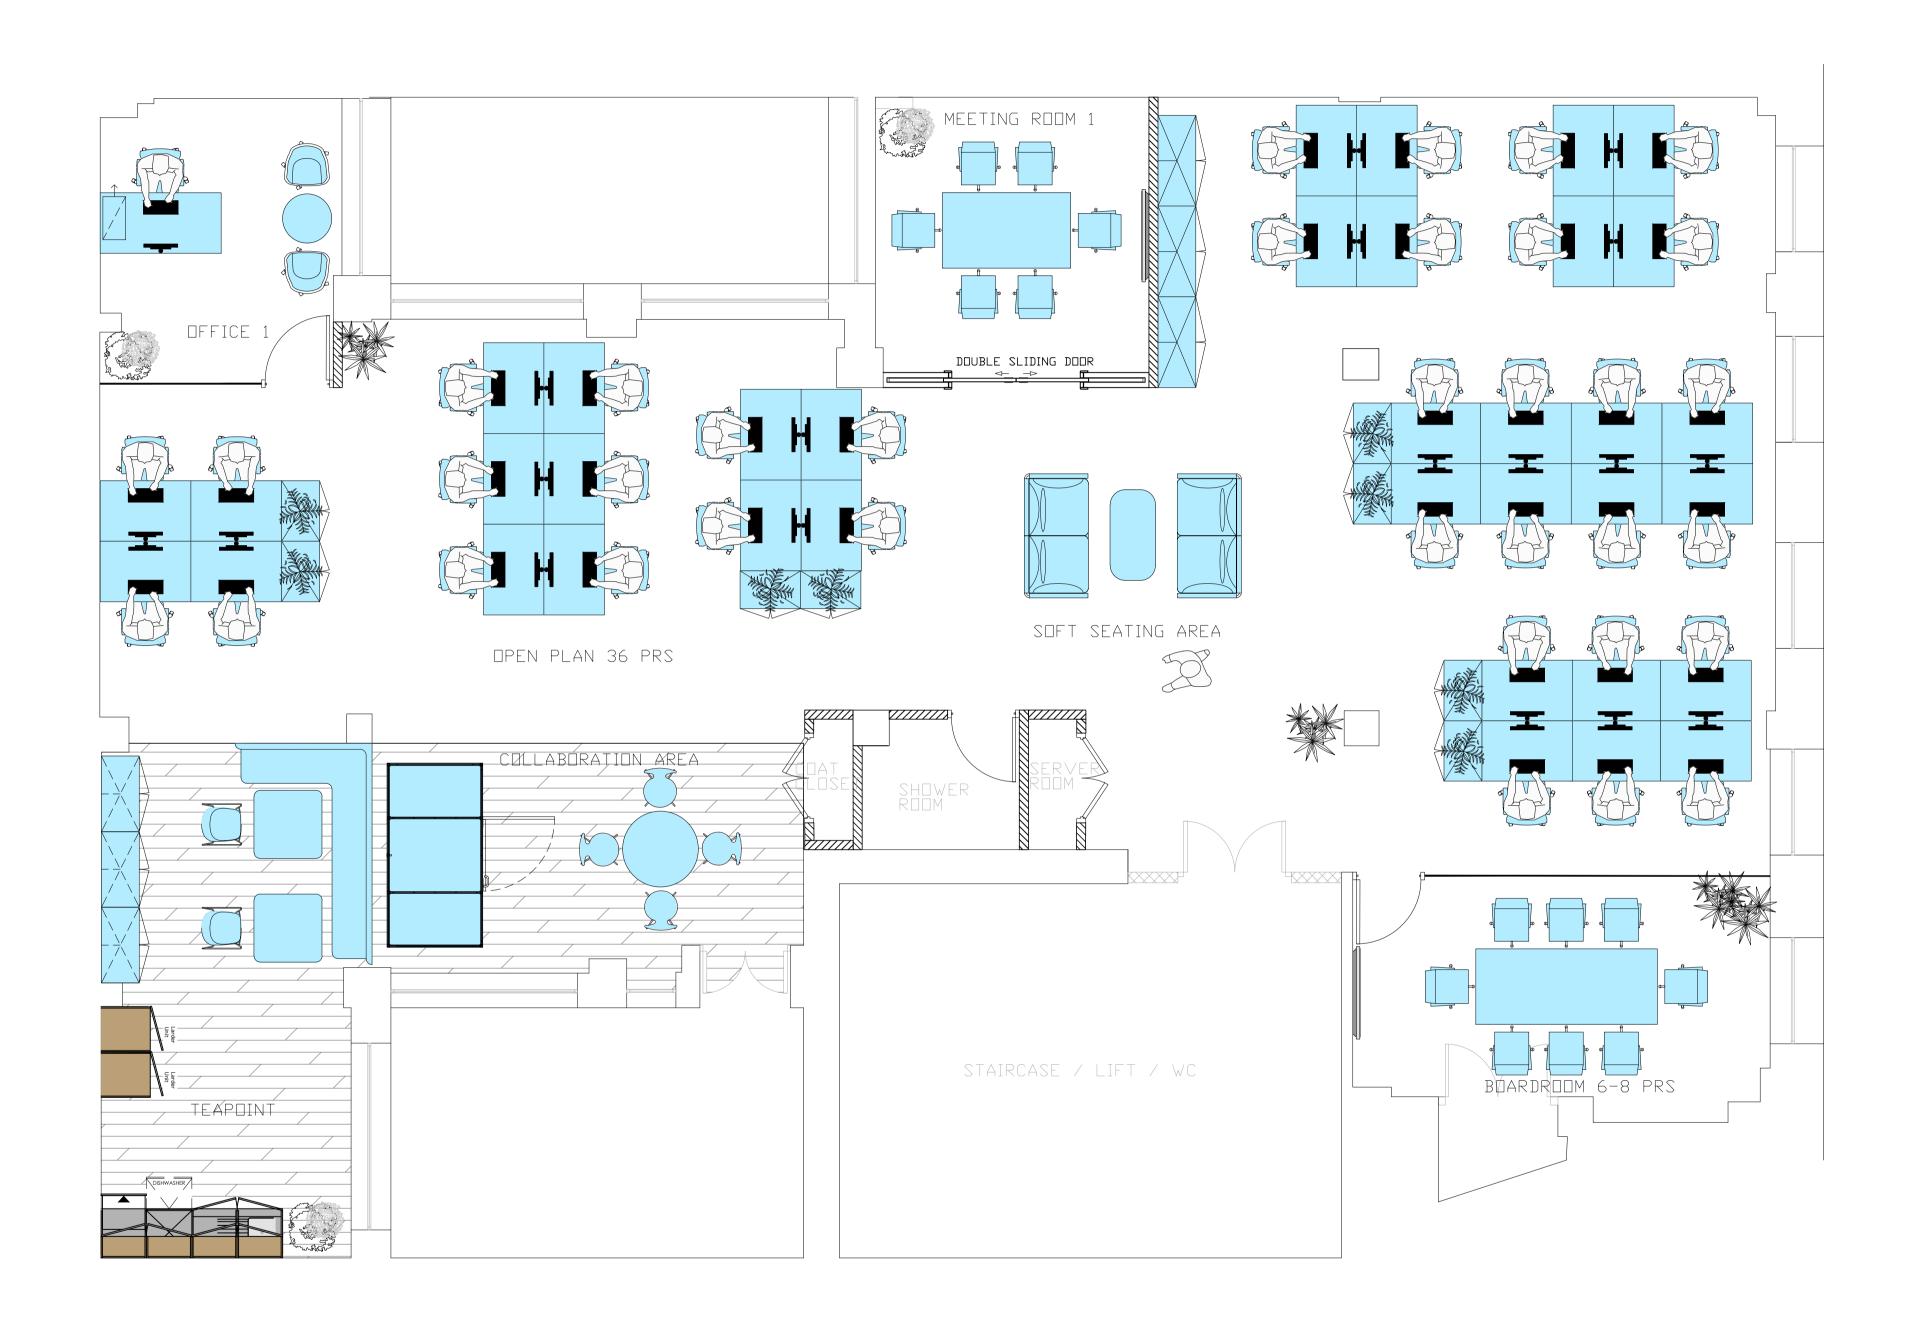

**DESIGN PROPOSAL** 

DESIGNER

| General Arrangement                                                                                                                                                                                                                                                                                                 |
|---------------------------------------------------------------------------------------------------------------------------------------------------------------------------------------------------------------------------------------------------------------------------------------------------------------------|
| Existing Structural Wall                                                                                                                                                                                                                                                                                            |
| Existing Partition                                                                                                                                                                                                                                                                                                  |
| Acoustic Panels                                                                                                                                                                                                                                                                                                     |
|                                                                                                                                                                                                                                                                                                                     |
| New Single Glazed Silicon Glass                                                                                                                                                                                                                                                                                     |
| Existing                                                                                                                                                                                                                                                                                                            |
| Furniture Bespoke By others                                                                                                                                                                                                                                                                                         |
| Elevation call-out                                                                                                                                                                                                                                                                                                  |
| New door timber                                                                                                                                                                                                                                                                                                     |
| New door glazed                                                                                                                                                                                                                                                                                                     |
| AV Screen                                                                                                                                                                                                                                                                                                           |
|                                                                                                                                                                                                                                                                                                                     |
| -                                                                                                                                                                                                                                                                                                                   |
| Rev Description By Date   - Description Here - DD.MM.YYYY                                                                                                                                                                                                                                                           |
|                                                                                                                                                                                                                                                                                                                     |
| The DSGN Studio Limited<br>Hop Yard Studios, Second Floor<br>72 Borough High Street, London SE1 1XF<br>www.thedsgnstudio.co.uk                                                                                                                                                                                      |
| This drawing is exclusive Copyright of The Design Studio Limited and may<br>not be copied or handed to any third party without prior consent. All<br>dimensions must be checked on site and not scaled from the drawing. All<br>drawings and proposals are subject to approvals by statuary authorities.<br>Client: |
| TDS373     Site Address:     10 Haymarket     St James's     SW1     Drawing Title:     General Arrangement Plan     Level:   Scale:     First Floor   1:50 @A1     Drawn by:   Date:     PP   08.10.2024     Checked by:   Revision:     -   /     Drawing No:   Drawing No:                                       |
| TD\$373_01_GA                                                                                                                                                                                                                                                                                                       |