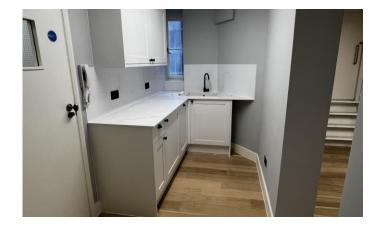

#### Description

The first floor offers newly refurbished accommodation which is in Cat A condition with new ac & heating. The floor provides an open area and a further office/meeting room, and kitchenette. Wc's are on the 1st floor landing.

#### **Amenities**

- New air conditioning and heating
- New timber flooring
- · Newly refurbished toilets
- · Great natural light
- Kitchenette
- · Conveniently located