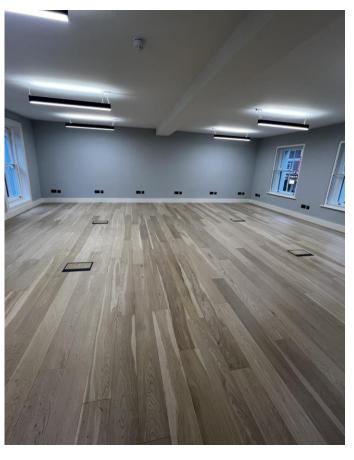

#### Description

The first floor offers newly refurbished accommodation which is in Cat A condition with new ac & heating. The floor provides an open area and a further office/meeting room, and kitchenette. Wc's are on the 1st floor landing.

#### **Amenities**

- New air conditioning and heating
- New timber flooring
- · Newly refurbished toilets
- · Great natural light
- Kitchenette
- · Conveniently located