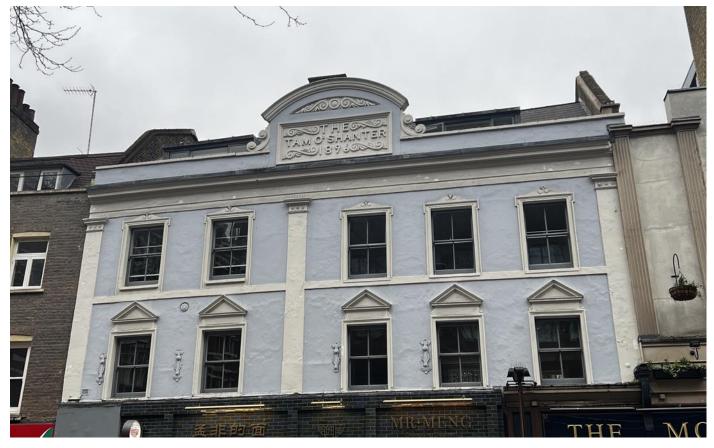

# **103 Charing Cross Road**

Soho, London, WC2H 0DT

# Location

The property is situated on the west side of Charing Cross Road, just north of its junction with Old Compton Street. Situated in Soho and bordering Covent Garden, 103 Charing Cross Road benefits from all the amenities that the areas have to offer.