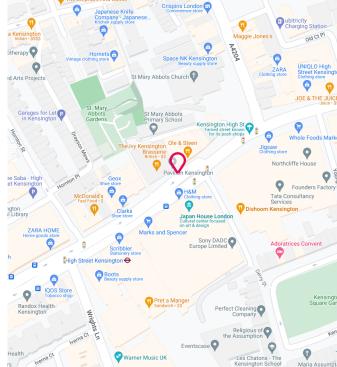

#### Location

The property is located in the most prime section of Kensington High Street. "The Beach" between The Ivy and the new ground floor restaurant being opened by Big Mamma. It is also opposite Barkers, the Marks & Spencer and the new Whole Foods Store. Kensington Arcade and High Street Kensington Underground Station are located almost directly opposite.