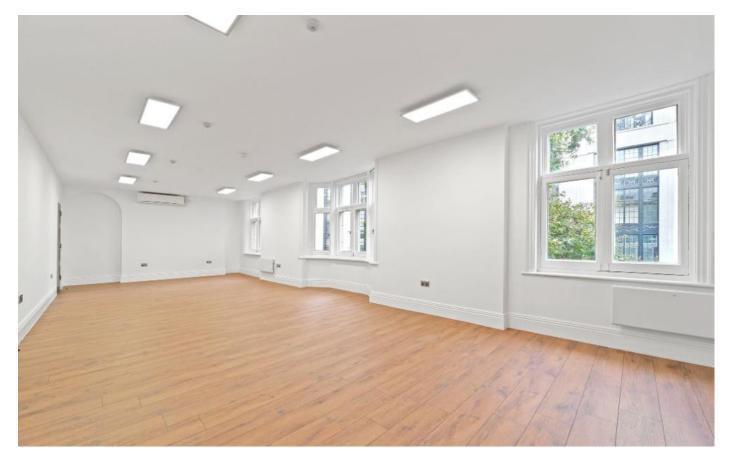

#### Description

The offices have been comprehensively redeveloped to provide:

New Wooden Floors, New Panasonic A/C and background passive perimeter heating, fitted Kitchen with marble counters, new German invisibly hung LED panels, new oversized self contained WC's with designer fittings and cloak room, breakout area, meeting rooms, open plan workspaces, plaster ceilings (impressive ceiling heights), period mouldings and skirting boards, secondary glazing, new doors and ironmongery, a bespoke period staircase with "runner" carpet and original period metal balustrades and wooden banister. Genuinely no expense spared. Stylish and sophisticated finishes throughout. Ideal for the private "family office, hedge fund, accountants, solicitors and all such discerning businesses seeking the best offices in Kensington.

#### **Floor Areas**

| Floor                                          | sq ft                         | sq m |                |
|------------------------------------------------|-------------------------------|------|----------------|
| 2 <sup>nd</sup> & 3 <sup>rd</sup> Floor Duplex | 1,695                         | 157  | Own front door |
| TOTAL (approx.)                                | 1,695                         | 157  |                |
|                                                | *Measurement in terms of *NIA |      |                |