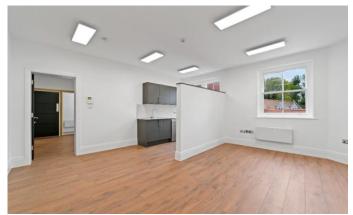

#### Description

The offices have been comprehensively redeveloped to provide:

New Wooden Floors, New Panasonic A/C and background passive perimeter heating, fitted Kitchen with marble counters, new German invisibly hung LED panels, new oversized self contained WC's with designer fittings and cloak room, breakout area, meeting rooms, open plan workspaces, plaster ceilings (impressive ceiling heights), period mouldings and skirting boards, secondary glazing, new doors and ironmongery, a bespoke period staircase with "runner" carpet and original period metal balustrades and wooden banister. Genuinely no expense spared. Stylish and sophisticated finishes throughout. Ideal for the private "family office, hedge fund, accountants, solicitors and all such discerning businesses seeking the best offices in Kensington.