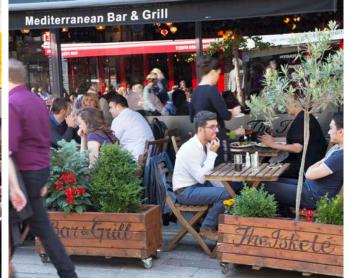

### **Sixty three** Gee Street Area

63 Gee Street is centrally located in the area between Clerkenwell and Old Street Roundabout. These districts are regarded as being amongst the most thriving, diverse and desirable locations that London has to offer. populated by innovative start-ups alongside some of the best tech, media, fashion and other creative businesses in the world. The immediate surrounds benefit from a variety of restaurants, independent coffee shops and bars which have created a superb working and lifestyle environment.

#### **Local Occupiers Restaurants**

- Modern Pantry
- 02 Ceviche
- **1** Fifteen
- 04 Albion
- 05 J+A Café
- Monest Burger
- 07 Bone Daddies
- 08 St John
- **O** Granger
- 10 Foxlow

- Alexander McQueen
- © Christian Louboutin
- 03 Airbnb
- Market Publicis Group
- 05 Expedia
- 06 Dazed & Confused
- 07 Adobe
- 08 Decoded
- 09 Farfetch
- 10 Amazon