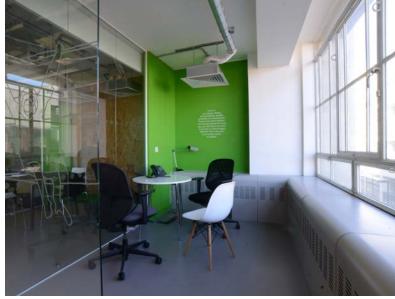

## Sixty three Gee Street ecl Amenities

- Fully fitted contemporary offices (2011)
- Original Terrazzo lined entrance
- Industrial style passenger lift &goods lift
- Excellent natural light
- Comfort cooling/heating
- Raised access flooring
- Executive board room
- Two meeting rooms
- Two directors offices
- Open plan office area
- Fully fitted kitchen and break out area
- Self-contained WCs and shower
- Fibre connected
- Bicycle storage
- Low service charge

### Sixty three Gee Street ecl Interior

"Wars of nations are fought to change maps. But wars of poverty are fought to map change."

Mohammed Al