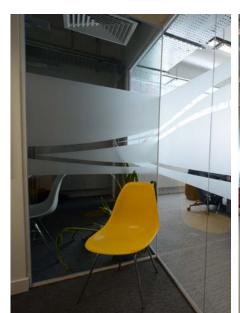

## Sixty three Gee Street ecl Amenities

- Fully fitted contemporary offices (2011)
- Original Terrazzo lined entrance
- Industrial style passenger lift &goods lift
- Excellent natural light
- Comfort cooling/heating
- Raised access flooring
- Executive board room
- Two meeting rooms
- Two directors offices
- Open plan office area
- Fully fitted kitchen and break out area
- Self-contained WCs and shower
- Fibre connected
- Bicycle storage
- Low service charge

### Sixty three Gee Street ecl Interior

"Wars of nations are fought to change maps. But wars of poverty are fought to map change."

Mohammed Al