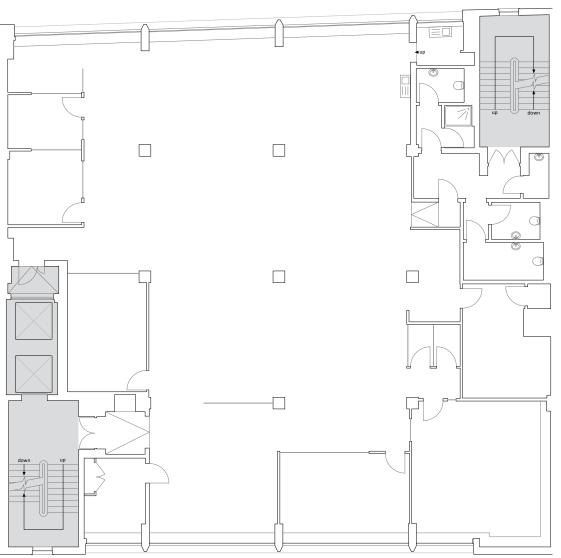

### Second Floor Net internal area

4,470 sq ft / 415 sq m

### **IPMS**

4,685 sq ft / 435.25 sq m