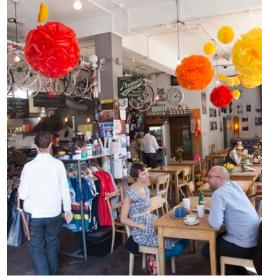

### **Sixty three** Gee Street Area

63 Gee Street is centrally located in the area between Clerkenwell and Old Street Roundabout. These districts are regarded as being amongst the most thriving, diverse and desirable locations that London has to offer. populated by innovative start-ups alongside some of the best tech, media, fashion and other creative businesses in the world. The immediate surrounds benefit from a variety of restaurants, independent coffee shops and bars which have created a superb working and lifestyle environment.