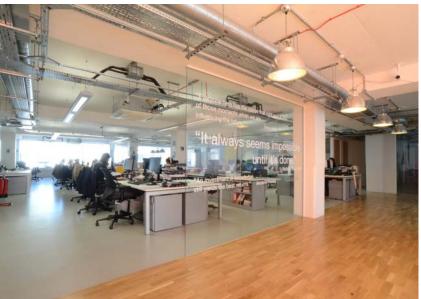

## Sixty three Gee Street ecl Amenities

- Fully fitted contemporary offices (2011)
- Original Terrazzo lined entrance
- Industrial style passenger lift &goods lift
- Excellent natural light
- Comfort cooling/heating
- Raised access flooring
- Executive board room
- Two meeting rooms
- Two directors offices
- Open plan office area
- Fully fitted kitchen and break out area
- Self-contained WCs and shower
- Fibre connected
- Bicycle storage
- Low service charge

### Sixty three Gee Street ecl Interior

"Wars of nations are fought to change maps. But wars of poverty are fought to map change."

Mohammed Al