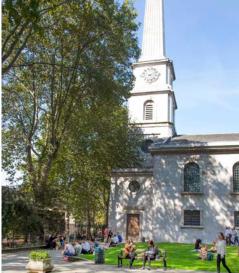

### **Sixty three** Gee Street Area

63 Gee Street is centrally located in the area between Clerkenwell and Old Street Roundabout. These districts are regarded as being amongst the most thriving, diverse and desirable locations that London has to offer. populated by innovative start-ups alongside some of the best tech, media, fashion and other creative businesses in the world. The immediate surrounds benefit from a variety of restaurants, independent coffee shops and bars which have created a superb working and lifestyle environment.

Transport links are excellent with Old Street, Barbican, Farringdon, St Pauls and Angel within walking distance, providing access to the Northern, Circle, Hammersmith & City, Metropolitan and Central lines as well as Overground services. The Elizabeth line through Farringdon opens in 2019.