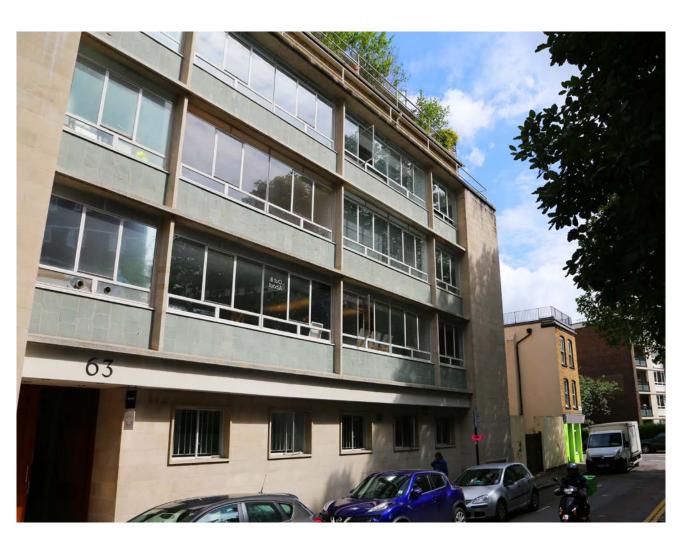

# Sixty three Gee Street 4,470 SQ FT CONTEMPORARY OFFICES TO LET

### **Sixty three** Gee Street Area

63 Gee Street is centrally located in the area between Clerkenwell and Old Street Roundabout. These districts are regarded as being amongst the most thriving, diverse and desirable locations that London has to offer. populated by innovative start-ups alongside some of the best tech, media, fashion and other creative businesses in the world. The immediate surrounds benefit from a variety of restaurants, independent coffee shops and bars which have created a superb working and lifestyle environment.