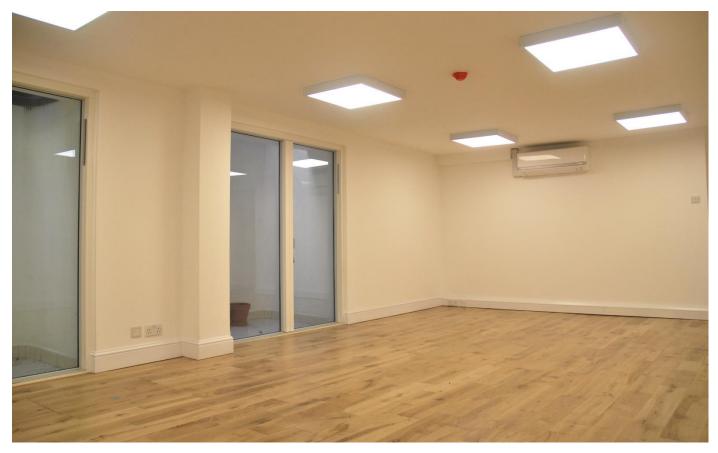

## **Description**

6 Excel Court provides a rare opportunity to be located in a mews building close to Covent Garden. The self-contained lower ground floor has good natural light from the four new light wells. The office has just been refurbished to a high standard. Accessed via a well maintained private entrance into this lovely mews which has recently been redecorated

### **Amenities**

- Self- contained
- · Wooden floors
- Outside space
- Kitchenette
- · Well maintained mews
- · Good natural light
- Light wells
- 2 demised WCs