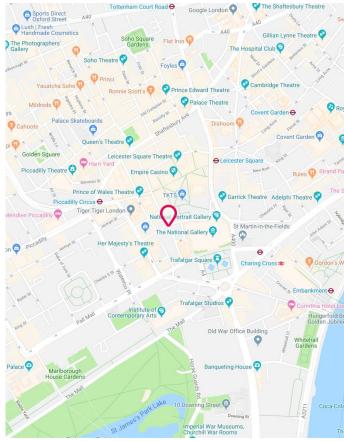

# Location

The property is situated within a quiet hidden mews accessed off the west side of Whitcomb Street, close to the junction with Pall Mall. All the amenities of this vibrant area are within a short walking distance. Leicester Square (Northern and Piccadilly lines), Piccadilly Circus (Piccadilly and Bakerloo lines) and Charing Cross (Bakerloo and Northern lines) are conveniently located close by. The surrounding area is seeing some major development bringing in a selection of new high quality offices and retail areas making it a desirable location to be situated in.