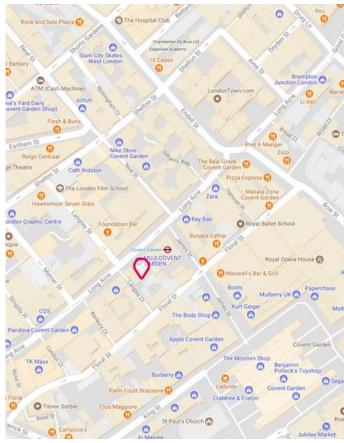

#### Location

Situated on the south side of Long Acre, this office is within close proximity to Covent Garden Tube Station (Piccadilly Line). There are many restaurants, hotels and shops nearby, with retailer MUJI located on the Ground Floor below.