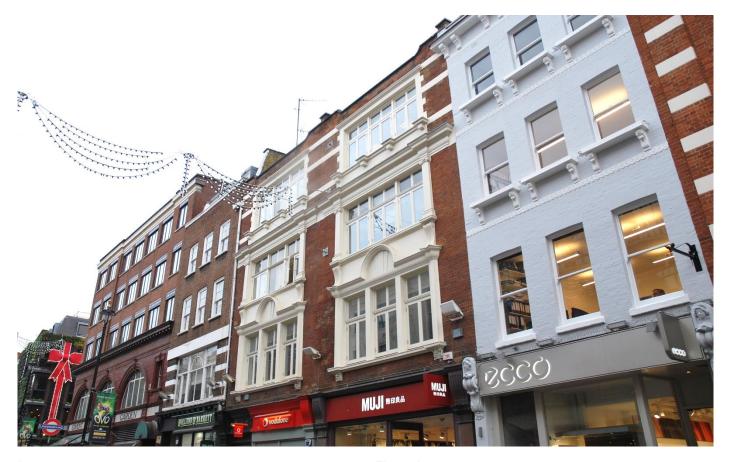

# **37-38 Long Acre,** Covent Garden, London, WC2E 9TJ

#### Location

Situated on the south side of Long Acre, this office is within close proximity to Covent Garden Tube Station (Piccadilly Line). There are many restaurants, hotels and shops nearby, with retailer MUJI located on the Ground Floor below.

## **Description**

The available space is arranged over a first and part second floor on Long Acre, a prime retail street in Covent Garden. The space benefits from excellent natural light and is available immediately.