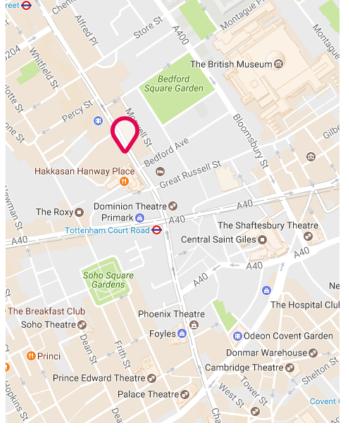

### Location

247 is situated in a prominent position on the southern end of Tottenham Court Road at its junction with Bayley Street to the north and Bedford Avenue to the south. All the amenities of Charlotte Street and Soho are within close proximity. Transport links are excellent with Tottenham Court Road tube station (Northern and Central lines) a short walk away. The area is also very well served by numerous bus routes.