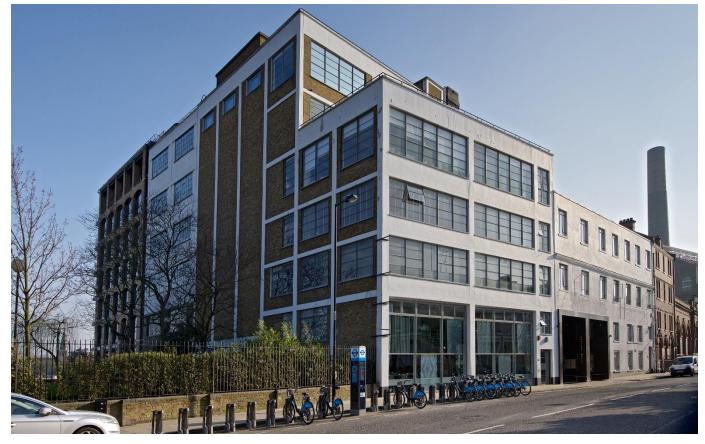

# Unit 5a Chelsea Wharf 15 Lots Road, Chelsea, London, SW10 0QJ

OFFICE TO LET | 131 sq ft

### Location

Chelsea Wharf provides a fantastic view overlooking the Thames. It is located on the south side of Lots Road, next to the Cremorne Gardens. This vibrant location provides a mixture of desirable offices, studios and residences surrounding an attractive central courtyard on the river. Imperial Wharf (over ground lines) and Fulham Broadway (district line) are close by.